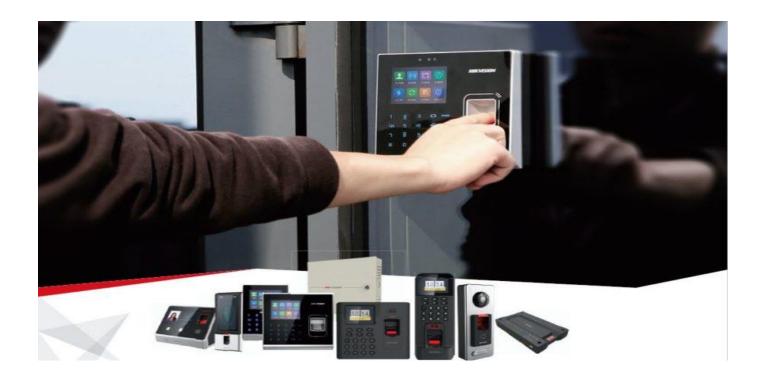

## **BIOMETRICS & DOOR ACCESS**

For high security and assurance, this Access control systems allowing only the right persons to enter at a given time and place. Products such as controllers, card readers, and door lock we offer a complete and secure access control system with various authentication method such as fingerprint, face recognition, password, ID Cards and other access codes.