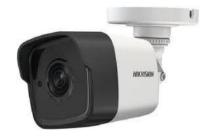

#### **BULLET CAMERA**

Designed to capture high-quality color images even in a longer range.

# **Bullet Camera Advantages:**

- Longer range
- Indoor & outdoor use
- Weatherproof
- Night Vision
- Audio & Alarm interfaces
- Motion tracking (human & vehicle)