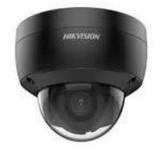

#### **DOME CAMERA**

Dome-type CCTV cameras are ideal for indoor use, which allow you to monitor at a wider angle. It may use on businesses including hotels, restaurants, and retail stores.

## **Dome Camera Advantages:**

- More discreet blends in with surroundings
- Rotating camera & wider angle & view
- Vandal resistant
- Indoor & outdoor use
- Weatherproof
- Night Vision
- · Audio and alarm interface