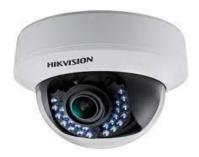

#### **DOME CAMERA**

Dome-type CCTV cameras are ideal for indoor use, which allow you to monitor at a wider angle. It may use on businesses including hotels, restaurants, and retail stores.

## **Dome Camera Advantages:**

- More discreet blends in with surroundings
- Rotating camera & wider angle & view
- Vandal resistant
- Indoor & outdoor use
- Weatherproof
- Night Vision
- · Audio and alarm interface