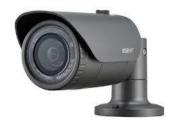

#### **BULLET CAMERA**

Designed to capture high-quality color images even in a longer range.

# **Bullet Camera Advantages:**

- Longer range
- Indoor & outdoor use
- Weatherproof
- Night Vision
- Audio & Alarm interfaces
- Motion tracking (human & vehicle)