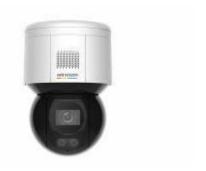

#### **PTZ CAMERA**

This CCTV camera covers a wide area and features longer IR distances and larger zoom ratios. Detect humans and vehicles with AcuSense technology that enables users to view from **any angle**, for **any detail**, at **any moment**.