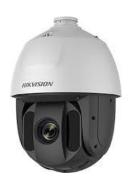

#### **PTZ CAMERA**

This CCTV camera covers a wide area and features longer IR distances and larger zoom ratios. Detect humans and vehicles with AcuSense technology that enables users to view from **any angle**, for **any detail**, at **any moment**.

### **Key Dome Camera Advantages:**

- Larger Field of View & fewer Blind Spots
- Powerful zoom
- Motion tracking
- Auto-focus