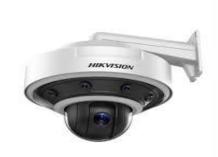

#### **PTZ CAMERA**

This CCTV camera covers a wide area and features longer IR distances and larger zoom ratios. Detect humans and vehicles with AcuSense technology that enables users to view from **any angle**, for **any detail**, at **any moment**.

### **Key Dome Camera Advantages:**

- Larger Field of View & fewer Blind Spots
- Powerful zoom
- Motion tracking
- Auto-focus