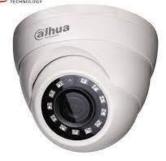

#### **DOME CAMERA**

Dome-type CCTV cameras are ideal for indoor use, which allow you to monitor at a wider angle. It may use on businesses including hotels, restaurants, and retail stores.

## **Dome Camera Advantages:**

- More discreet blends in with surroundings
- Rotating camera & wider angle & view
- Vandal resistant
- Indoor & outdoor use
- Weatherproof
- Night Vision
- · Audio and alarm interface